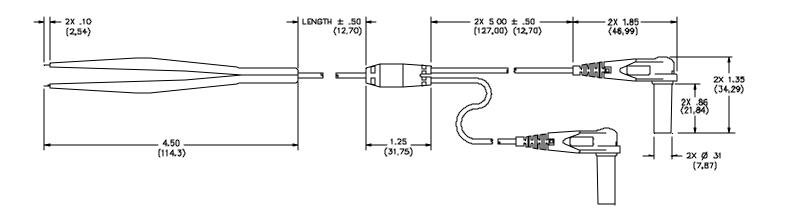

## **Model 5678 SMD Test Tweezer® Leads** To Sleeved Banana Plugs

### **ORDERING INFORMATION:** Model 5678

All dimensions are in inches. Tolerances (except noted):  $.xx = \pm .02$ " (,51 mm),  $.xxx = \pm .005$ " (,127 mm). All specifications are to the latest revisions. Specifications are subject to change without notice. Registered trademarks are the property of their respective companies. Made in USA